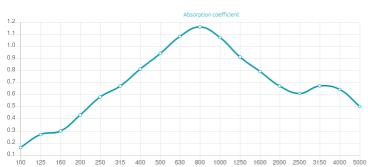

# artnovion

#### Verona W - Absorber

Wooden Absorber



Performance



### Technical Information



# artnovion

#### Verona W - Absorber

Wooden Absorber

Verona is a wooden fronted absorber panel, tuned to work in the mid-frequency range. Focusing absorption on this range of the frequency spectrum is critical to achieve good speech intelligibility and sound field distribution.

The panel's unique pattern renders a 3D effect on its surface, allowing you to arrange them in several designs, creating a distinguished ambience in your room.

## Product finishes

## (FG - LW) Lacquered Wood Finishes



FG | (L01) Blanc







FG | (L05) Silver

FG | (L10) Bronze



FG | (L06) Noir Vintage

Purpose

- Improving speech intelligibility

# (FG - NW) Natural Wood Finishes



FG | (L07) Graphite Black



FG | (L08) Rose Gold



FG | (W03) Wenge

FG | (L09) Classic Gol