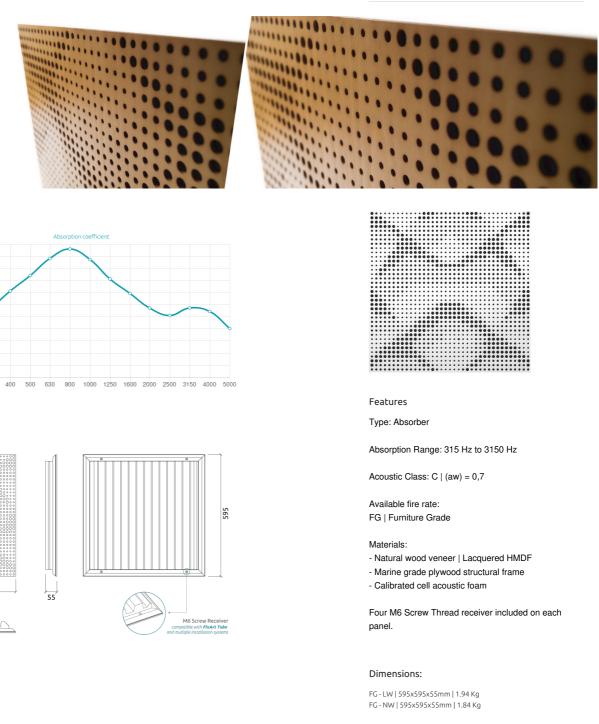

#### Verona W - Absorber

Wooden Absorber

Verona is a wooden fronted absorber panel, tuned to work in the mid-frequency range. Focusing absorption on this range of the frequency spectrum is critical to achieve good speech intelligibility and sound field distribution.

The panel's unique pattern renders a 3D effect on its surface, allowing you to arrange them in several designs, creating a distinguished ambience in your room.